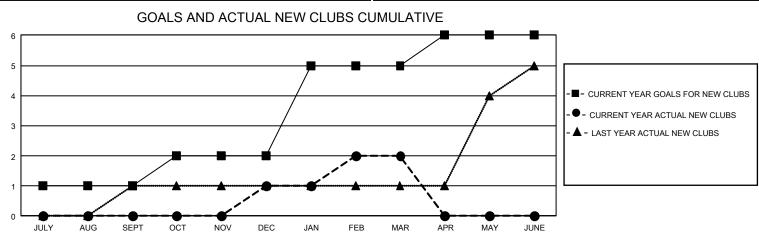

## GAT MONTHLY MEMBERSHIP PROGRESS REPORT

GMT Constitutional Area 8, Group F

REPORT DOES NOT INCLUDE CLUBS IN UNDISTRICTED AREAS.

| Clubs                 |               |           |               | Members               |                          |                         |                                                    |
|-----------------------|---------------|-----------|---------------|-----------------------|--------------------------|-------------------------|----------------------------------------------------|
| RESULTS FOR 2023-2024 |               |           |               | RESULTS FOR 2023-2024 |                          |                         |                                                    |
| QUARTER               | NEW CLUB GOAL | NEW CLUBS | DROPPED CLUBS | QUARTER               | EMBER GROWTH NET<br>GOAL | MEMBER GROWTH<br>ACTUAL | DROPPED MEMBERS<br>ACTUAL (including<br>transfers) |
| JULY/AUG/SEPT         | 3             | 0         | 1             | JULY/AUG/SEPT         | г 55                     | 94                      | 91                                                 |
| OCT/NOV/DEC           | 3             | 1         | 1             | OCT/NOV/DEC           | 60                       | 108                     | 148                                                |
| JAN/FEB/MAR           | 9             | 1         | 1             | JAN/FEB/MAR           | 50                       | 119                     | 87                                                 |
| APR/MAY/JUNE          | 3             | 0         | 0             | APR/MAY/JUNE          | 45                       | 0                       | 0                                                  |