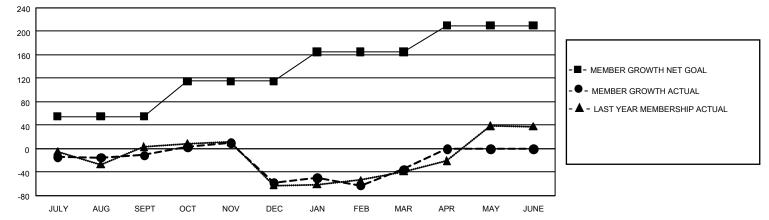

## GAT MONTHLY MEMBERSHIP PROGRESS REPORT

GMT Constitutional Area 8, Group F

REPORT DOES NOT INCLUDE CLUBS IN UNDISTRICTED AREAS.

| Clubs                 |               |           |               | Members               |                          |                         |                                                    |
|-----------------------|---------------|-----------|---------------|-----------------------|--------------------------|-------------------------|----------------------------------------------------|
| RESULTS FOR 2023-2024 |               |           |               | RESULTS FOR 2023-2024 |                          |                         |                                                    |
| QUARTER               | NEW CLUB GOAL | NEW CLUBS | DROPPED CLUBS | QUARTER               | EMBER GROWTH NET<br>GOAL | MEMBER GROWTH<br>ACTUAL | DROPPED MEMBERS<br>ACTUAL (including<br>transfers) |
| JULY/AUG/SEPT         | 3             | 0         | 1             | JULY/AUG/SEPT         | г 55                     | 94                      | 91                                                 |
| OCT/NOV/DEC           | 3             | 1         | 1             | OCT/NOV/DEC           | 60                       | 108                     | 148                                                |
| JAN/FEB/MAR           | 9             | 1         | 1             | JAN/FEB/MAR           | 50                       | 119                     | 87                                                 |
| APR/MAY/JUNE          | 3             | 0         | 0             | APR/MAY/JUNE          | 45                       | 0                       | 0                                                  |